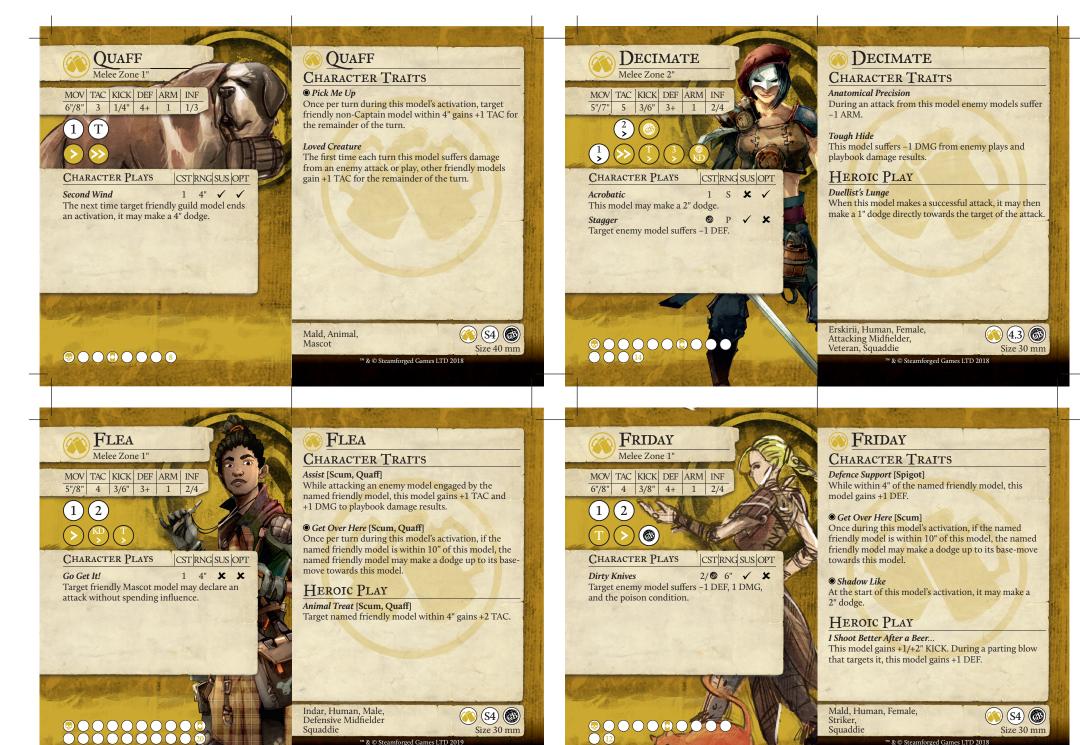

#### Shadow Like

At the start of this model's activation, it may make a 2" dodge.

#### Unpredictable Movement

Ethraynnian, Animal.

Mascot

Once per turn when an enemy model ends an advance within this model's melee zone, this model may immediately make a 2" dodge.

™ & © Steamforged Games LTD 2018

(S4) (S3)

Size 30 mm

Size 30 mm

™ & © Steamforged Games LTD 2019

Squaddie

™ & © Steamforged Games LTD 2018

Squaddie

Size 30 mm

P X X

2 5 × 1

This model begins the game with six beer tokens. This model can have up to six beer tokens at any time.

#### • Taunt

When this model ends an advance, choose an enemy model within 2" of this model. The enemy model suffers a 1" push directly towards this model.