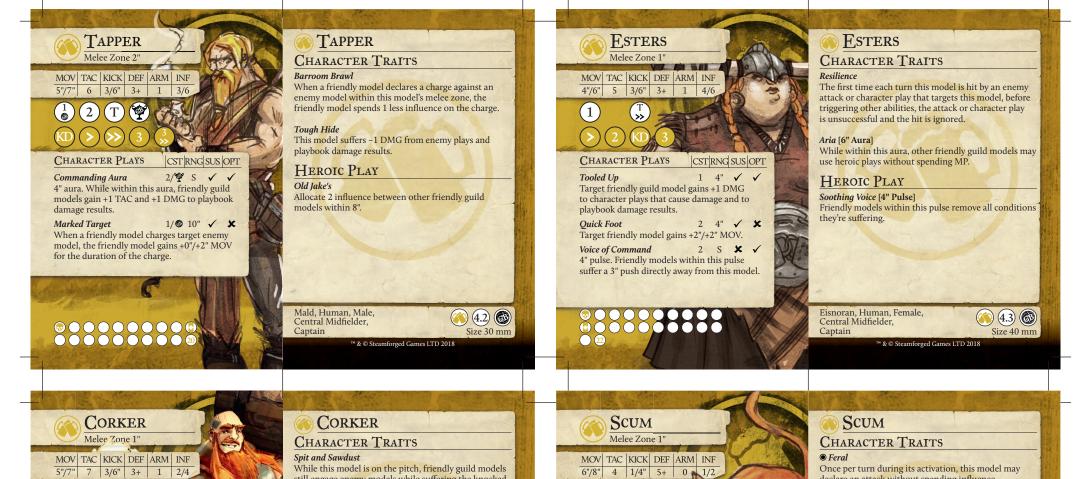

### HEROIC PLAY

Mald, Human, Male,

Attacking Midfielder,

Captain

CHARACTER PLAYS

This model gains +1 DMG to playbook damage

Target friendly model gains +1 ARM.

The next time target friendly guild model makes a successful attack, the friendly model may add an additional (D) playbook result.

Iron Fist

results.

**Tough Skin** 

Whisky Chaser

CST RNG SUS OPT

1 S V V

1 4" V X

1 4"

Free Bar [4" Pulse] Friendly non-mascot guild models within this pulse gain a beer token.

™ & © Steamforged Games LTD 2019

T`

CHARACTER PLAYS CST RNG SUS OPT declare an attack without spending influence.

(S4) (S3)

Size 30 mm

Size 30 mm

™ & © Steamforged Games LTD 2019

Squaddie

™ & © Steamforged Games LTD 2018

Squaddie

Size 30 mm