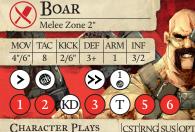

# BOAR

## CHARACTER TRAITS

Berserk

During its activation, if this model damages an enemy model with an attack, this model may make an additional attack without spending influence. This ability cannot generate a further additional attack from itself.

### Blood Lust [6" Aura]

Once per turn when another friendly model starts its activation within this aura, the friendly model may spend 1 influence to gain Berserk for the remainder of the turn.

#### Furious

When this model makes a charge during its activation, it may do so without spending influence.

## LEGENDARY PLAY

Chop Chop! [6" Aura] While within this aura, other friendly models gain Furious.

🗙 (S4) 🚳

Size 30 mm

™ & © Steamforged Games LTD 2019

CHARACTER PLAYS CST RNG SUS OPT Pia Stickin' ◎ 6" × ✓ Target enemy model suffers 2 DMG and a 4" push directly towards this model.