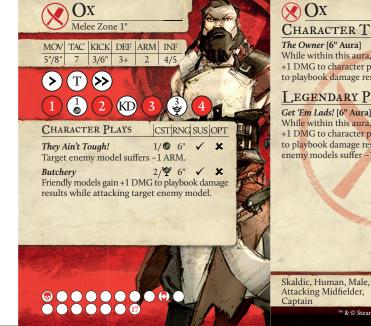

# XOX X CHARACTER TRAITS

The Owner [6" Aura] While within this aura, friendly guild models gain +1 DMG to character plays that cause damage and to playbook damage results.

## LEGENDARY PLAY

Get 'Em Lads! [6" Aura] While within this aura, friendly guild models gain +1 DMG to character plays that cause damage and to playbook damage results. While within this aura, enemy models suffer -1 ARM.

#### • Get On With It, Boy! [Ox]

If this model begins its activation within 6" of the named friendly model, this model may immediately use a character play without spending influence or remove all conditions it is currently suffering.