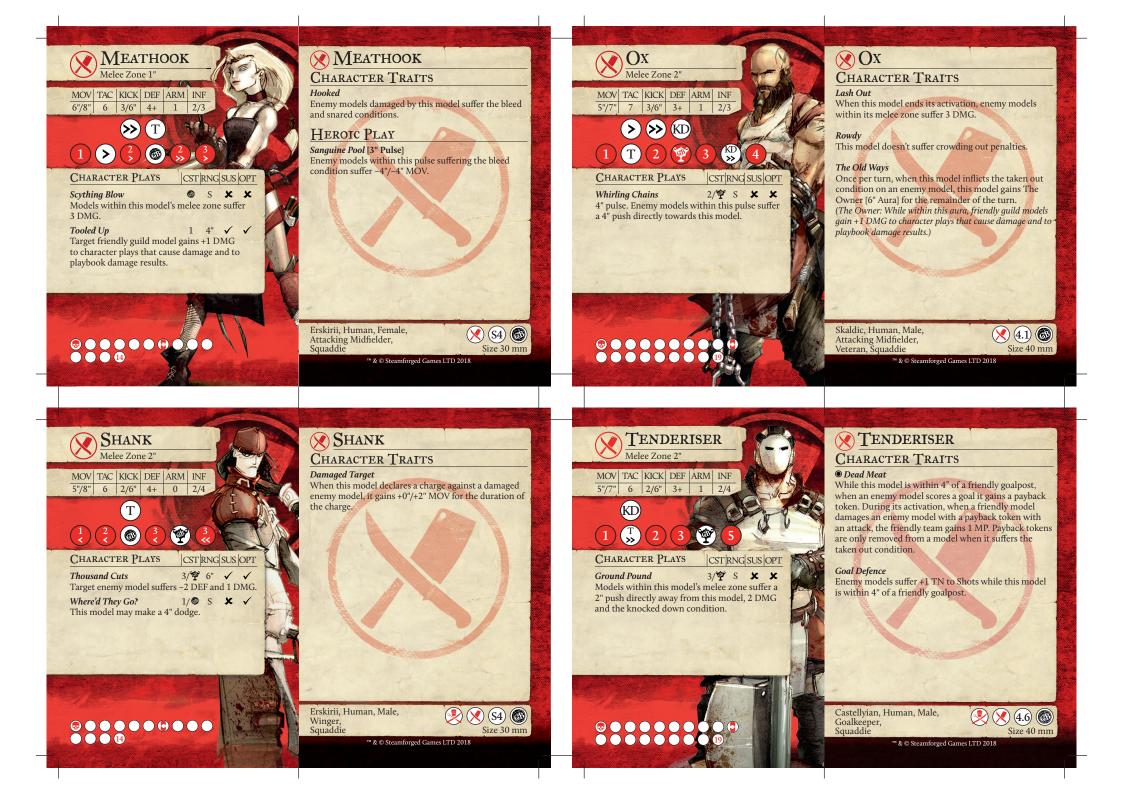

# XOX X CHARACTER TRAITS

The Owner [6" Aura] While within this aura, friendly guild models gain +1 DMG to character plays that cause damage and to playbook damage results.

## LEGENDARY PLAY

Get 'Em Lads! [6" Aura] While within this aura, friendly guild models gain +1 DMG to character plays that cause damage and to playbook damage results. While within this aura, enemy models suffer -1 ARM.