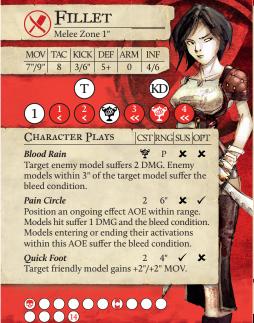

## FILLET CHARACTER TRAITS

Haemophilia [6" Aura]

In the End Phase, before conditions are resolved, this model may heal 1 HP for each enemy model within this aura suffering the bleed condition.

#### Smell Blood

Striker,

Captain

When it charges an enemy model suffering the bleed condition, this model gains +0"/+2" MOV for the duration of the charge. When it attacks an enemy model suffering the bleed condition, this model gains +1 DMG to playbook damage results.

## LEGENDARY PLAY

Exsanguinate [6" Pulse] Enemy models within this pulse suffering the bleed condition suffer 3 condition DMG.

Valentian, Human, Female, 🗙 (S4) 🚳

™ & © Steamforged Games LTD 2018

Size 30 mm

Sinaled Out O P V X Friendly models gain +2 TAC while attacking

target enemy model. x Stagger 6 P Target enemy model suffers -1 DEF.

 $\bigcirc 22$ 