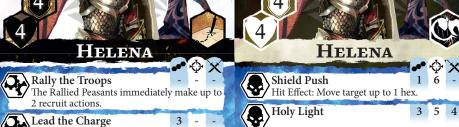

# HELENA

 $\mathbf{\Phi X}$ 

Call to Arms 2 -Follower units of all friendly champions in range, immediately make recruit actions up to maximum unit size.

### **Guardian** Champion

A guardian () moves the turn token +1 step when they have their banner on an objective hex during the end phase.

## Banner Bearer

Helena cannot make claim actions. During the end phase, if she is not knocked out, Helena counts as a banner for the purposes of gaining steps on the battle ladder.

©Copyright Steamforged Games Ltd. 2020

©Copyright Steamforged Games Ltd. 2020

HELENA

Move Helena up to 1 hex. Then move each Rallied Peasant that is within range up to 1 hex.

2 recruit actions.

Lead the Charge