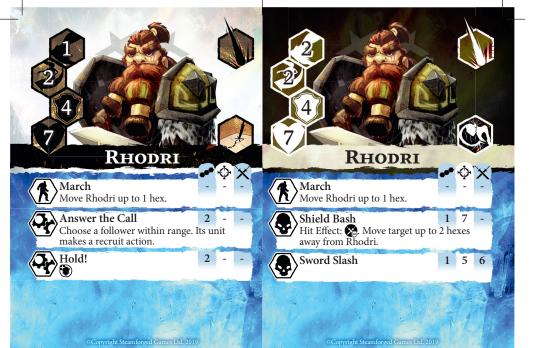

# Rhodri

### Guardian Champion

A guardian moves the turn token +1 step when they have their banner on an objective hex during the end phase.

©Copyright Steamforged Games Ltd. 2019

### Unvielding

 $\oplus X$ 

If Rhodri is adjacent to a friendly banner, he cannot be moved by enemy models.

Shield Wall Household Guard in hexes adjacent to Rhodri cannot be moved by enemy models.

©Copyright Steamforged Games Ltd. 2019

#### Unvielding

If Rhodri is adjacent to a friendly banner, he cannot be moved by enemy models.