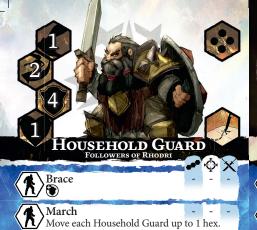

## Bannerfall Clash phase only. Make a claim action.

**Guardian** Champion

A guardian moves the turn token +1 step when they have their banner on an objective hex during the end phase.

©Copyright Steamforged Games Ltd. 2019