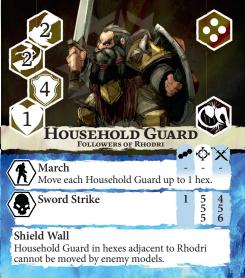

### Unvielding

 $\oplus X$ 

If Rhodri is adjacent to a friendly banner, he cannot be moved by enemy models.

Shield Wall Household Guard in hexes adjacent to Rhodri cannot be moved by enemy models.

©Copyright Steamforged Games Ltd. 2019