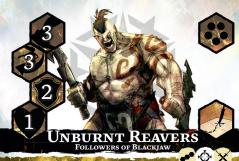

# BLACKJAW

Kick
Must target a follower.

Fiery Axe

1 4 5 This skill may target up to three models in one hex.

1 6 6

Fireball

2 5 4 This skill may target up to three models in one hex.

Choose a hex. Each Unburnt Reaver in that hex may move up to 2 hexes.

# 1 2 4 6 -

#### Fearsome

If a small enemy is within 3 hexes of one or more Unburnt Reavers and has fewer than three models in its hex, all of its skills have −1 🚯.

If a small enemy is within 3 hexes of one or more Unburnt Reavers and has fewer than three models in its hex, all of its skills have −1 ♠.