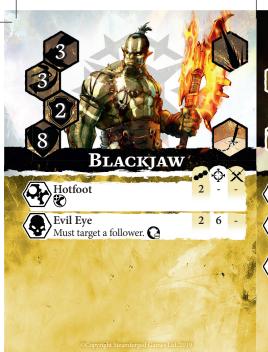

# BLACKJAW

Kick
Must target a follower.

Fiery Axe

1 4 5 This skill may target up to three models in one hex.

1 6 6

Fireball

2 5 4 This skill may target up to three models in one hex.

Choose a hex. Each Unburnt Reaver in that hex may move up to 2 hexes.

# 1 2 4 6 -