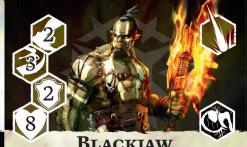

# BLACKJAW

Kick
Must target a follower.

Fiery Axe

1 4 5 This skill may target up to three models in one hex.

1 6 6

Fireball

2 5 4 This skill may target up to three models in one hex.

Choose a hex. Each Unburnt Reaver in that hex may move up to 2 hexes.

# 1 2 4 6 -