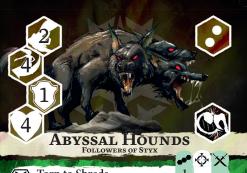

# Drag

At the end of the Abyssal Hounds' activation, move up to 2 small follower models within 2 hexes of an Abyssal Hound, 1 hex towards that Abyssal Hound.

Torn to Shreds 1 - If both Abyssal Hounds are adjacent to the same enemy banner, remove the banner from the battlefield.