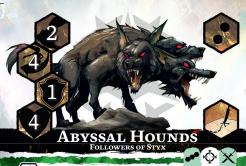

1 4 0\*

2 5

Triple Bite

Make 3 hit rolls instead of 1. For each hit, this skill has +2  $\bigcirc$ .

At the end of the Abyssal Hounds' activation, move up to 2 small follower models within 2 hexes of an Abyssal Hound, 1 hex towards that Abyssal Hound.