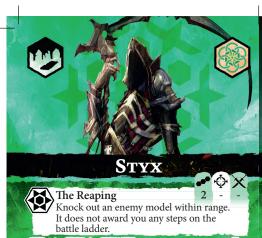

## Shaper Champion

A shaper moves the turn token +1 step when they make a claim action.

### Haunting

When Styx is knocked out, your opponent may not move him.



## Shaper Champion

A shaper moves the turn token +1 step when they make a claim action.

#### Haunting

When Styx is knocked out, your opponent may not mové him.





Apparition

Move one objective hex within range 1 hex toward Styx onto an empty non-objective hex. Models on the objective hex move with it.

1 5 5



Pack Hunters
Move each 11

Move each Abyssal Hound within 4 hexes of Styx up to 2 hexes.





# Drag

At the end of the Abyssal Hounds' activation, move up to 2 small follower models within 2 hexes of an Abyssal Hound, 1 hex towards that Abyssal Hound.



Torn to Shreds 1 - If both Abyssal Hounds are adjacent to