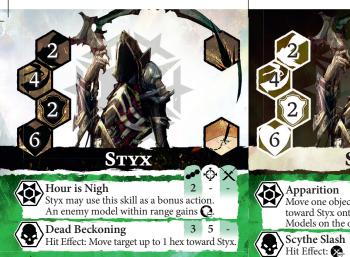

#### Haunting

When Styx is knocked out, your opponent may not mové him.

Apparition

Move one objective hex within range 1 hex toward Styx onto an empty non-objective hex. Models on the objective hex move with it.