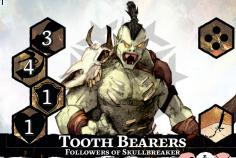

## Jawblade

After using this skill, Skullbreaker gains 🚱.

©Copyright Steamforged Games Ltd. 2021

Rush

Choose a hex. Each Tooth Bearer in that hex may move up to 2 hexes.