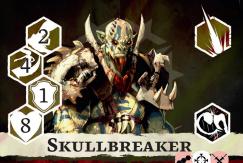

# SKULLBREAKER

Clash phase only. Skullbreaker may make up to 3 skill actions.

## Out Of My Way!

Skullbreaker may move through small followers' hexes but cannot end his movement on those hexes.

©Copyright Steamforged Games Ltd. 2021