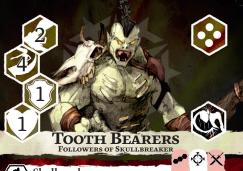

#### Feral Howl

This skill has +1 🚱 for each Tooth Bearer adjacent to the target. Hit Effect: 2.

#### Set Up The Boss!

When a Tooth Bearer damages an enemy, Skullbreaker may gain a boon of your choice or move 1 hex.

©Copyright Steamforged Games Ltd. 2021

1 2\* -

Hit Effect: The target gains 1 wound.

## Set Up The Boss!

When a Tooth Bearer damages an enemy, Skullbreaker may gain a boon of your choice or move 1 hex.

©Copyright Steamforged Games Ltd. 2021