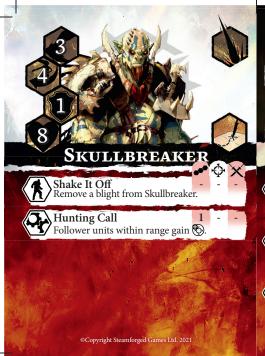

# SKULLBREAKER

## Slayer Champion

A slayer **1** moves the turn token +1 step when they knock out an enemy champion.

## Out Of My Way!

Skullbreaker may move through small followers' hexes but cannot end his movement on those hexes.

©Copyright Steamforged Games Ltd. 2021